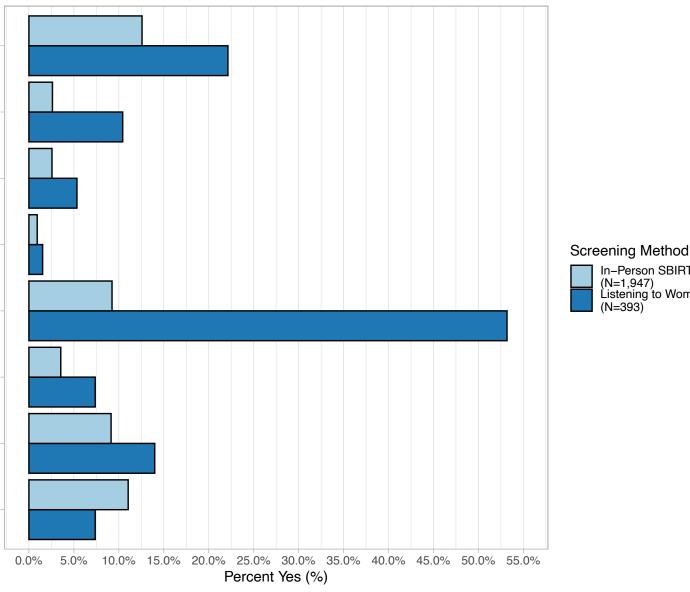

In-Person SBIRT (N=1.947)

(N=393)

Listening to Women

Did any of your parents have a problem with alcohol or drug use?

Do any of your friends have a problem with alcohol or other drug use?

Does your partner have a problem with alcohol or other drug use?

Are you feeling at all unsafe in any way in your relationship with your current partner?

Over the last few weeks, has worry, anxiety, depression or sadness made it difficult for you to do your work, get along with people or take care of things at home?

In the past, have you had difficulties in your life due to alcohol or other drugs, including prescription medications?

In the past month, have you drunk any alcohol or used other drugs?

Have you smoked any cigarettes in the past three months?